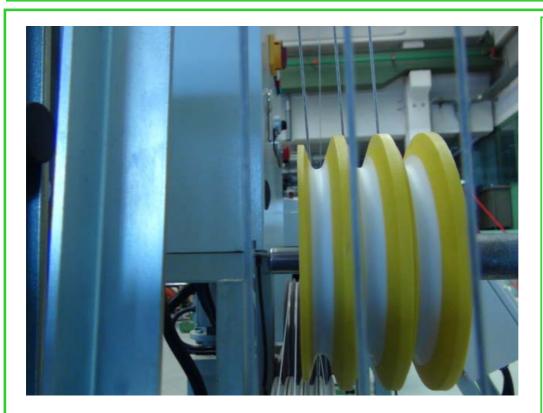

## **TRANSMISSION PULLEY 80/100**

## **FEATURES**

The pulleys are suitable to transmit and deviate the direction of cables. The root diameter on the groove is 80 mm.

The groove of the pulley is in ceramic or in Ertalon, this allows a long life of the survey and the flanges are mounted on a screened double bearing. The flanges can be supplied with edge or not It's also possible request the various combination of flange assembly.