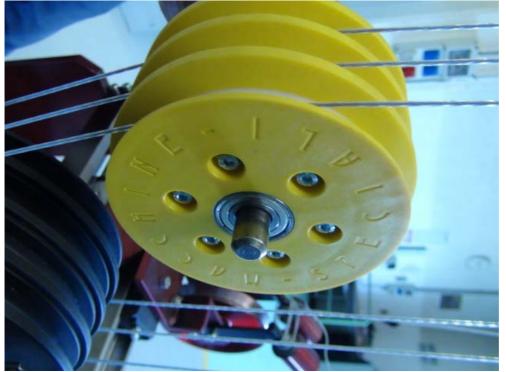

## **TRANSMISSION PULLEY 80/100**

## **FEATURES**

The pulleys are suitable to transmit and deviate the direction of cables. The root diameter on the groove is 80 mm.

The groove of the pulley is in ceramic or in Ertalon, this allows a long life of the survey and the flanges are mounted on a screened double bearing. The flanges can be supplied with edge or not It's also possible request the various combination of flange assembly.